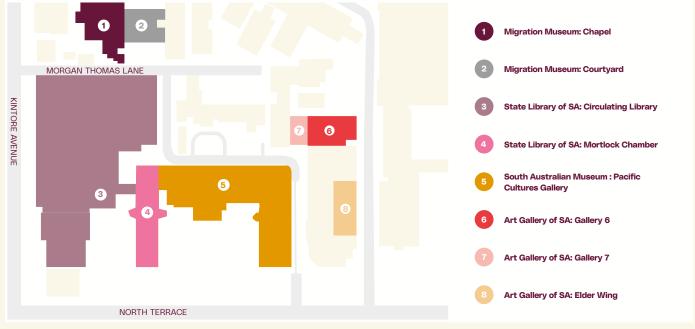

Art Gallery of SA: Gallery 6 Art
Gallery
of SA:
Gallery
7

South
Australian
Museum:
Pacific
Cultures
Gallery

Migration
Museum:
Courtyard

Migration Museum: Chapel State Library of SA: Circulating Library State
Library
of SA:
Mortlock
Chamber